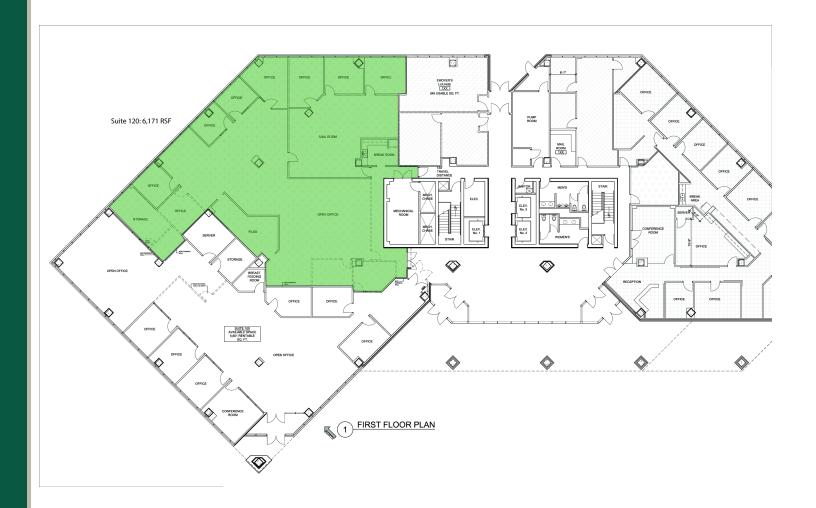

# FLOOR PLAN: SUITE 160 - 6,171 RSF

For more information please contact:

PRICE EDWARDS &COMPANY

## AVAILABLE SPACES

| SPACE     | SPACE USE       | LEASE RATE    | LEASE TYPE   | SIZE (SF) | TERM       | COMMENTS |
|-----------|-----------------|---------------|--------------|-----------|------------|----------|
| Suite 160 | Office Building | \$19.00 SF/YR | Full Service | 6,171 SF  | Negotiable |          |
| Suite 410 | Office Building | \$19.00 SF/YR | Full Service | 5,030 SF  | Negotiable |          |
| Suite 510 | Office Building | \$19.00 SF/YR | Full Service | 10,868 SF | Negotiable |          |