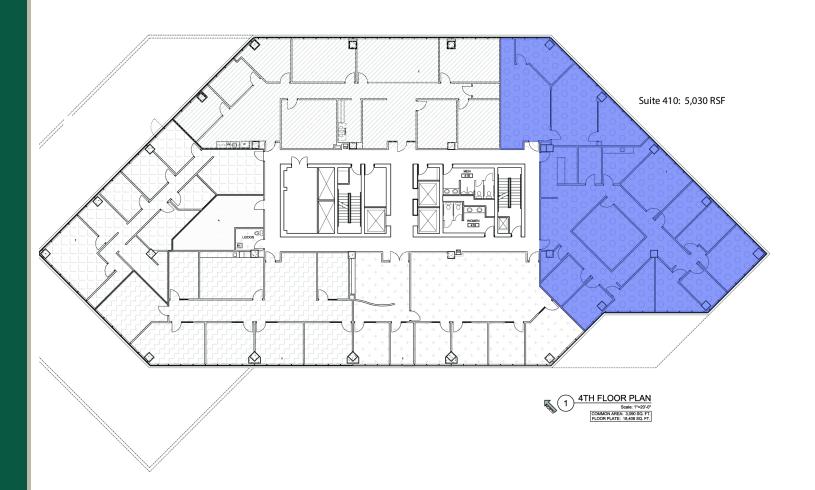

# FLOOR PLAN: SUITE 410 - 5,030 RSF

For more information please contact:

PRICE EDWARDS
&COMPANY
Commercial Boal Fatato Sorvices

## AVAILABLE SPACES

| SPACE     | SPACE USE       | LEASE RATE    | LEASE TYPE   | SIZE (SF) | TERM       | COMMENTS |
|-----------|-----------------|---------------|--------------|-----------|------------|----------|
| Suite 160 | Office Building | \$19.00 SF/YR | Full Service | 6,171 SF  | Negotiable |          |
| Suite 410 | Office Building | \$19.00 SF/YR | Full Service | 5,030 SF  | Negotiable |          |
| Suite 510 | Office Building | \$19.00 SF/YR | Full Service | 10,868 SF | Negotiable |          |