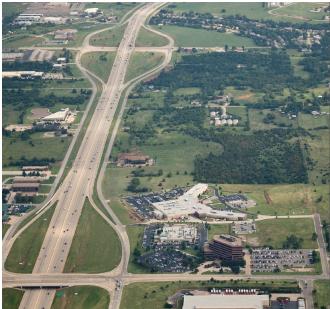

#### LOCATION OVERVIEW

One Benham Place is prominently located at the northeast corner of Broadway Extension and Britton Rd. Broadway Extension provides quick access to Interstates 35, 235, 44, and 40 as well as convenient access to the Kilpatrick Turnpike.

## **LOCATION MAPS**

For more information please contact:

tdupuy@priceedwards.com 405.843.7474