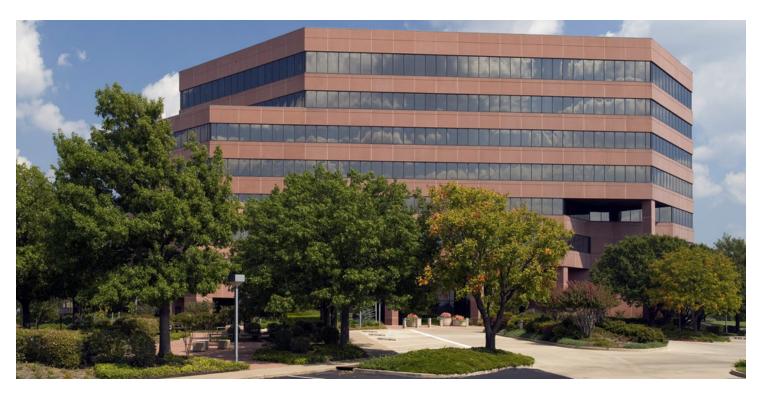

#### PROPERTY OVERVIEW

One Benham Place is a 152,959 square foot, Class A office tower prominently located at the northeast corner of Britton Rd. and Broadway Extension. The towers imprint on the Oklahoma City skyline is seen by over ninety 95,000 cars traveling along Broadway Extension every day. The large two-story, marble and glass atrium, and the perimeter glass line provide One Benham Place tenants with expansive, unobstructed views of Oklahoma City. One Benham Place provides tenants with large, functional floor plates that can easily be modified to meet any tenant's office needs.

#### LOCATION OVERVIEW

One Benham Place is prominently located at the northeast corner of Broadway Extension and Britton Rd. Broadway Extension provides quick access to Interstates 35, 235, 44, and 40 as well as convenient access to the Kilpatrick Turnpike.