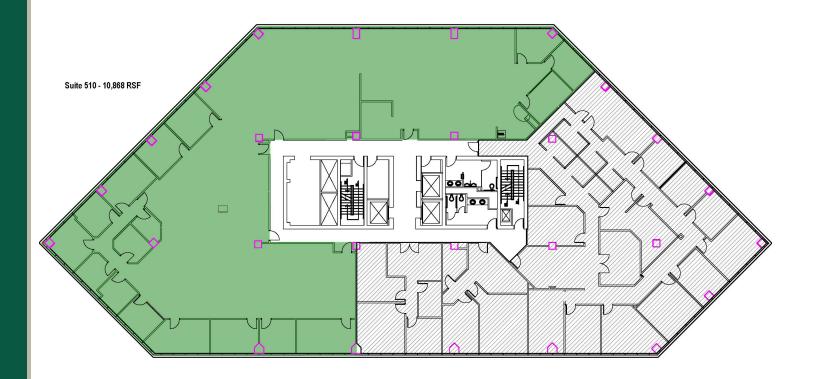

# FLOOR PLAN: SUITE 510 - 10,868 RSF

For more information please contact:

PRICE EDWARDS
&COMPANY

## AVAILABLE SPACES

| SPACE     | SPACE USE       | LEASE RATE    | LEASE TYPE   | SIZE (SF) | TERM       | COMMENTS |
|-----------|-----------------|---------------|--------------|-----------|------------|----------|
| Suite 160 | Office Building | \$19.00 SF/YR | Full Service | 6,171 SF  | Negotiable |          |
| Suite 410 | Office Building | \$19.00 SF/YR | Full Service | 5,030 SF  | Negotiable |          |
| Suite 510 | Office Building | \$19.00 SF/YR | Full Service | 10,868 SF | Negotiable |          |