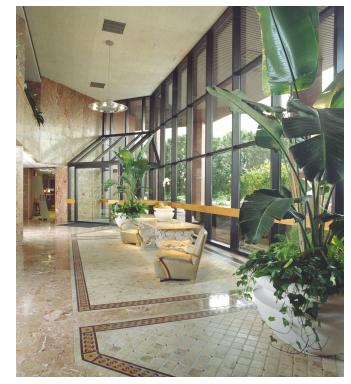

#### PROPERTY OVERVIEW

One Benham Place is a 152,959 square foot, Class A office tower prominently located at the northeast corner of Britton Rd. and Broadway Extension. The towers imprint on the Oklahoma City skyline is seen by over ninety 95,000 cars traveling along Broadway Extension every day. The large two-story, marble and glass atrium, and the perimeter glass line provide One Benham Place tenants with expansive, unobstructed views of Oklahoma City. One Benham Place provides tenants with large, functional floor plates that can easily be modified to meet any tenant's office needs.